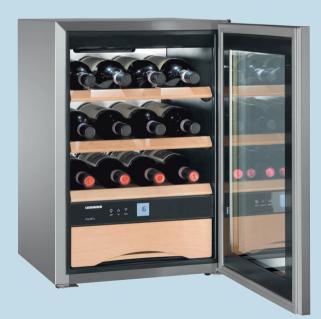

## <u>WKes 653</u>

GrandCru

- 1 Model classification: 2 Appliances with cooling- und cellar-box
- 2 **XXXXX** freezer compartment with -18 °C or colder
- 3 Climate Ratings: SN +10°C to +32°C N +16°C to +32°C ST +16°C to +38°C T +16°C to +43°C
- 4 Fixed water connection 3/4" and solenoid valve (needs to be plumped in)
- 5 To achieve the indicated energy consumption level, the wall spacers provided with the appliance must be used. These increase the appliance depth by approximately 3.5 cm. If the wall spacers are not used, the appliance will remain fully functional, but will have a slightly higher energy consumption level.

Smart

Steel

Wine