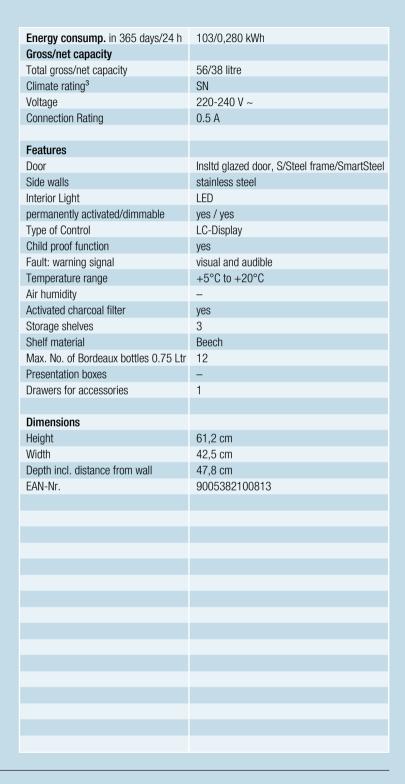

## <u>WKes 653</u>

GrandCru

- 1 Model classification: 2 Appliances with cooling- und cellar-box
- 2 **XXXXX** freezer compartment with -18 °C or colder
- 3 Climate Ratings: SN +10°C to +32°C N +16°C to +32°C ST +16°C to +38°C T +16°C to +43°C
- 4 Fixed water connection 3/4" and solenoid valve (needs to be plumped in)
- 5 To achieve the indicated energy consumption level, the wall spacers provided with the appliance must be used. These increase the appliance depth by approximately 3.5 cm. If the wall spacers are not used, the appliance will remain fully functional, but will have a slightly higher energy consumption level.