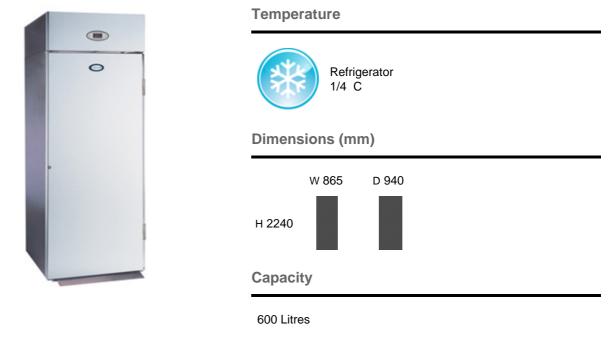

## **GRL1H** GRL1H Roll-In Refrigerator Cabinet

| of storage                                    |                        |
|-----------------------------------------------|------------------------|
| Supplied as Standard Optional                 | O Not Available Yes No |
| External Finish                               |                        |
|                                               |                        |
| 304 Stainless Steel                           | ۲                      |
| 304 Stainless Steel Rear For Island<br>Siting |                        |
| Internal Finish                               |                        |
| 304 Stainless Steel                           | ۲                      |
| Shelving                                      |                        |
| Gastronorm 2/1 Trolley (Not Supplied)         | Capacity: 1            |
| Gastronorm 1/1 Trolley (Not Supplied)         | Capacity: 1            |
| Doors                                         |                        |
|                                               |                        |
| Solid Full                                    | ۲                      |
| Hinged - Right Hand                           | ۲                      |
| Glass with Lights                             |                        |
| Refrigeration                                 |                        |
| Forced Air                                    | ۲                      |
| Integral                                      | ۲                      |
| Remote - less condensing unit                 | 0                      |
| R404a                                         | ۲                      |
| Noise DBA                                     | 0                      |
| Drain Required?                               | $\mathbb{N}$           |
| Electrical Data                               |                        |
|                                               |                        |

| 230 Volts     | ۲      |
|---------------|--------|
| 50Hz          | ۲      |
| 1 Phase       |        |
| Watts         | 0      |
| Fuse Required | 13 amp |
| Foot Notes    |        |

 GN 1/1 Trolleys - option of either 325mm or 530mm width tray loading. Please specify at time of order